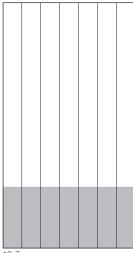

#### Column width sizes...

- )) 1 column = 34mm
- 2 columns = 72mm
- **))** 3 columns = 110mm
- 4 columns = 148mm
- )) 5 columns = 187mm
- **))** 6 columns = 226mm
- 7 columns = 265mm
- Double Page Spread 542mm wide (allows for 12mm gutter)

### Run of Paper Advert Sizes - a few generic examples...

39x7 - full page advert 390mm deep x 265mm wide

28x5 - half page portait advert 280mm deep x 187mm wide

20x7 - half page landscape advert 200mm deep x 265mm wide

20x4 200mm deep x 148mm wide

39x3 390mm deep x 110mm wide

16x3 160mm deep x 110mm wide

7x7 - front page solus 70mm deep x 265mm wide

10x/ 100mm deep x 265mm wide