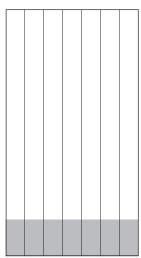

#### Column width sizes...

- )) 1 column = 34mm
- 2 columns = 72mm
- **))** 3 columns = 110mm
- 4 columns = 148mm
- )) 5 columns = 187mm
- **))** 6 columns = 226mm
- 7 columns = 265mm
- Double Page Spread 542mm wide (allows for 12mm gutter)

### Run of Paper Advert Sizes - a few generic examples...

39x7 - full page advert 390mm deep x 265mm wide

28x5 - half page portait advert 280mm deep x 187mm wide

20x7 - half page landscape advert 200mm deep x 265mm wide

20x4 200mm deep x 148mm wide

39x3 390mm deep x 110mm wide

16x3 160mm deep x 110mm wide

7x7 - front page solus 70mm deep x 265mm wide

10x/ 100mm deep x 265mm wide