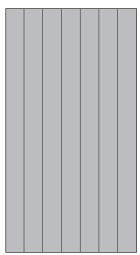

#### Column width sizes...

- )) 1 column = 34mm
- 2 columns = 72mm
- **))** 3 columns = 110mm
- 4 columns = 148mm
- )) 5 columns = 187mm
- **))** 6 columns = 226mm
- 7 columns = 265mm
- Double Page Spread 542mm wide (allows for 12mm gutter)