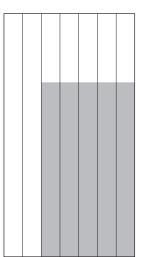

### Run of Paper Advert Sizes - a few generic examples...

39x7 - full page advert 390mm deep x 265mm wide

28x5 - half page portait advert 280mm deep x 187mm wide

20x7 - half page landscape advert 200mm deep x 265mm wide

20x4 200mm deep x 148mm wide

39x3 390mm deep x 110mm wide

16x3 160mm deep x 110mm wide

7x7 - front page solus 70mm deep x 265mm wide

10x/ 100mm deep x 265mm wide